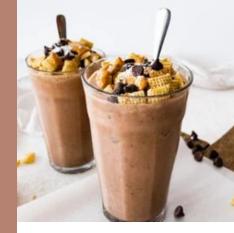

## Muddy Buddy Protein Shake

I servings

5 minutes

blender

## **INGREDIENTS**

- · 1 cup unsweetened almond milk
- 1 scoop chocolate protein powder 25 grams
- ¼-½ frozen banana
- 1 cup ice
- 1 Tablespoon chocolate chips I used Lily's dark chocolate chips
- 1-2 teaspoons natural peanut butter use PB2 for less cals
- ½ cup rice Chex cereal
- ½ tsp powdered sugar

## **INSTRUCTIONS**

- I. Add almond milk, protein powder, frozen banana and ice to a blender and blend until smooth.
- Add chocolate chips & blend for few seconds.
- Pour into a glass. Top with Chex, peanut butter, more chocolate chips & a sprinkle of powdered sugar.